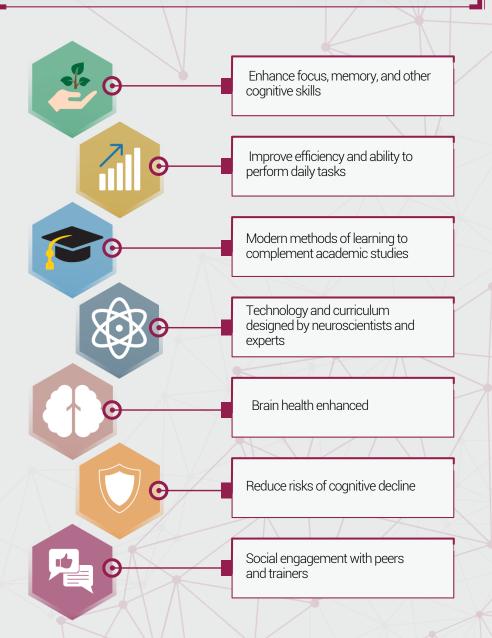

Take the Neeuro Cognitive Assessment to get a baseline of participant's Cognitive functions.



#### Follow NeeuroFIT Curriculum

Each session is 30 minutes that covers an introduction to a new concept, activities and then brain training.



#### **Understand the Scores and Effort**

Understand how well the participant has scored, focused and used their mental effort while training.



#### **Analyze and Track Performance**

Use the Neeuro Enterprise Analytics Dashboard to produce regular reports for parents/educators to track progress.



## **Assess Your Performance**

#### Each Participant Needs a Unique Profile That Can Track Training Details



#### Assess, Train and Track Cognitive Skills and Brain Performance



NeeuroFIT Class Report Samples



# **NeeuroFIT Training Benefits**