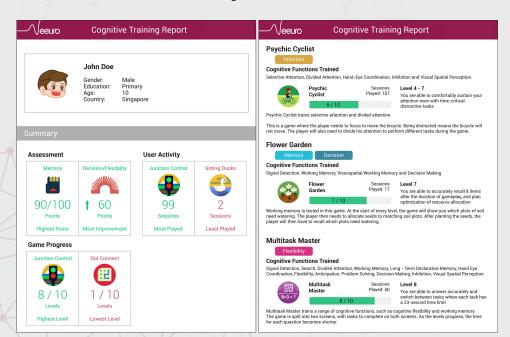

#### Assess, Train and Track Cognitive Skills and Brain Performance

NeeuroFIT Class Report Samples