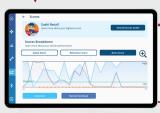

#### **Analyze and Track Performance**

Use the Neeuro Enterprise Analytics Dashboard to produce regular reports for parents/educators to track progress.

#### Assess, Train and Track Cognitive Skills and Brain Performance

NeeuroFIT Class Report Samples