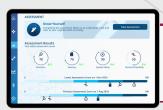

#### Do Assessment

Take the Neeuro Cognitive Assessment to get a baseline of participant's Cognitive functions.

#### **Understand the Scores and Effort**

Understand how well the participant has scored, focused and used their mental effort while training.