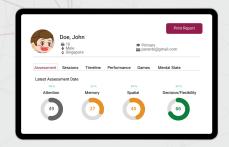

#### Each Participant Needs a Unique Profile That Can Track Training Details

#### Assess, Train and Track Cognitive Skills and Brain Performance

NeeuroFIT Class Report Samples