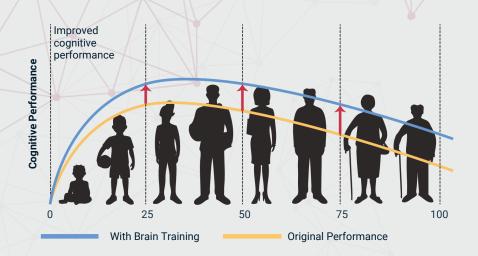

# **Brain Training as Building Blocks**

Neeuro's program and technology can help train your cognition for school and everyday life.

Cognitive skills are critical for focusing, learning, reading, memorising and problem solving, which are essential for all ages. Studies have shown that children with better cognitive skills do better in school, and are just as important for adults and seniors in the workplace and in everyday life.

The right form of brain training can enhance our cognitive development.

Neeuro uses the most modern methods of brain training by combining neurotechnology Brain-Computer Interface and specially designed games.